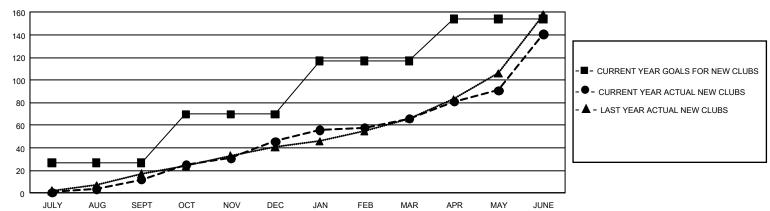

## REPORT DOES NOT INCLUDE CLUBS IN UNDISTRICTED AREAS.

| Clubs         |               |             |               | Members               |                        |                         |                                                    |  |
|---------------|---------------|-------------|---------------|-----------------------|------------------------|-------------------------|----------------------------------------------------|--|
|               | RESULTS FOR   | R 2019-2020 |               | RESULTS FOR 2019-2020 |                        |                         |                                                    |  |
| QUARTER       | NEW CLUB GOAL | NEW CLUBS   | DROPPED CLUBS | QUARTER MEME          | BER GROWTH NET<br>GOAL | MEMBER GROWTH<br>ACTUAL | DROPPED<br>MEMBERS ACTUAL<br>(including transfers) |  |
| JULY/AUG/SEPT | 81            | 12          | 28            | JULY/AUG/SEPT         | 4,878                  | 2,622                   | 2,804                                              |  |
| OCT/NOV/DEC   | 129           | 34          | 78            | OCT/NOV/DEC           | 6,096                  | 2,795                   | 5,340                                              |  |
| JAN/FEB/MAR   | 141           | 20          | 20            | JAN/FEB/MAR           | 5,817                  | 2,034                   | 1,796                                              |  |
| APR/MAY/JUNE  | 111           | 75          | 19            | APR/MAY/JUNE          | 6,597                  | 3,841                   | 4,133                                              |  |

## GOALS AND ACTUAL NEW CLUBS CUMULATIVE

| DROPPED CLUBS: 144                                          |        | 1,969 CLUBS OF 3,631 ADDED 1 OR<br>MORE NEW MEMBERS | GENDER DISTRIBUTION  MALE 44,113 (50.66%) |                 |        |
|-------------------------------------------------------------|--------|-----------------------------------------------------|-------------------------------------------|-----------------|--------|
| DROPPED MEMBERS                                             |        |                                                     | FEMALE                                    | 42,962 (49.34%) |        |
| DECEASED                                                    | 749    | CLICK HERE FOR CUMULATIVE                           | TOTAL FAMILY UNIT MEMBERS                 |                 | 32,528 |
| CLUB CANCELLED         1,623           OTHER         11,668 |        | MEMBERSHIP DATA                                     | FAMILY MEMBERS PAYING HALF                |                 | 17,850 |
| TOTAL                                                       | 14,040 |                                                     | DOLO                                      |                 |        |