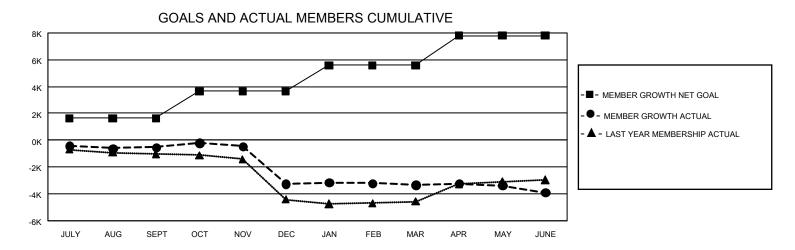

## REPORT DOES NOT INCLUDE CLUBS IN UNDISTRICTED AREAS.

| Clubs         |               |             |               | Members               |                        |                         |                                                    |  |
|---------------|---------------|-------------|---------------|-----------------------|------------------------|-------------------------|----------------------------------------------------|--|
|               | RESULTS FOR   | R 2019-2020 |               | RESULTS FOR 2019-2020 |                        |                         |                                                    |  |
| QUARTER       | NEW CLUB GOAL | NEW CLUBS   | DROPPED CLUBS | QUARTER MEME          | BER GROWTH NET<br>GOAL | MEMBER GROWTH<br>ACTUAL | DROPPED<br>MEMBERS ACTUAL<br>(including transfers) |  |
| JULY/AUG/SEPT | 81            | 12          | 28            | JULY/AUG/SEPT         | 4,878                  | 2,622                   | 2,804                                              |  |
| OCT/NOV/DEC   | 129           | 34          | 78            | OCT/NOV/DEC           | 6,096                  | 2,795                   | 5,340                                              |  |
| JAN/FEB/MAR   | 141           | 20          | 20            | JAN/FEB/MAR           | 5,817                  | 2,034                   | 1,796                                              |  |
| APR/MAY/JUNE  | 111           | 75          | 19            | APR/MAY/JUNE          | 6,597                  | 3,841                   | 4,133                                              |  |

## GOALS AND ACTUAL NEW CLUBS CUMULATIVE

| DROPPED CLUBS: 144                                          |        | 1,969 CLUBS OF 3,631 ADDED 1 OR<br>MORE NEW MEMBERS | GENDER DISTRIBUTION  MALE 44,113 (50.66%) |                 |        |
|-------------------------------------------------------------|--------|-----------------------------------------------------|-------------------------------------------|-----------------|--------|
| DROPPED MEMBERS                                             |        |                                                     | FEMALE                                    | 42,962 (49.34%) |        |
| DECEASED                                                    | 749    | CLICK HERE FOR CUMULATIVE                           | TOTAL FAMILY UNIT MEMBERS                 |                 | 32,528 |
| CLUB CANCELLED         1,623           OTHER         11,668 |        | MEMBERSHIP DATA                                     | FAMILY MEMBERS PAYING HALF                |                 | 17,850 |
| TOTAL                                                       | 14,040 |                                                     | DOLO                                      |                 |        |